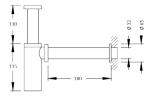

#### **Technical Characteristics**

Brushed Brass With Lacquered Finish

# Product Characteristics

The materials used in the construction of this product have been carefully chosen to fulfill the intended function.

## Cleaning

Normal cleaning should only be done with mild liquid soap in warm water.

Do not use disinfectant products that contain alcohol, ammonia, phosphoric or, acetic acids.

### Quality

All LONDON BASIN COMPANY LTD products are 100% checked during the packaging process, ensuring their tightness and functionality.

### Accessories

Replacement accessories are not included with this product.