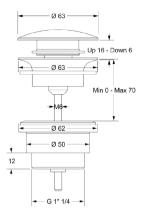

# **Technical Characteristics**

Material: Brass

Finishes: Gold plated

### **Product Characteristics**

The materials used in the construction of this product have been carefully chosen to fulfill the intended function.

# Cleaning

For correct cleaning of the tap, wash it only with solvent-free soaps. absolutely avoid the use of detergents containing corrosive or acid substances (hydrochloric, acetic, phosphoric acid), abrasive sponges and swabs with metal wires, we recommend the use of a detergent with a neutral PH

## Quality

All LONDON BASIN COMPANY LTD products are 100% checked during the packaging process, ensuring their tightness and functionality.

#### Accessories

Replacement accessories are not included with this product.





### **Technical Characteristics**

Material: Brass

Finishes: Gold plated

### **Product Characteristics**

The materials used in the construction of this product have been carefully chosen to fulfill the intended function.

# Cleaning

For correct cleaning of the tap, wash it only with solvent-free soaps. absolutely avoid the use of detergents containing corrosive or acid substances (hydrochloric, acetic, phosphoric acid), abrasive sponges and swabs with metal wires, we recommend the use of a detergent with a neutral PH.

# Quality

All LONDON BASIN COMPANY LTD products are 100% checked during the packaging process, ensuring their tightness and functionality.

#### Accessories

Replacement accessories are not included with this product.