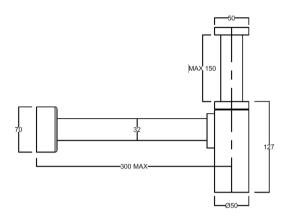

# **Technical Characteristics**

Material: Brass

Finishes: Gold plated

### **Product Characteristics**

The materials used in the construction of this product have been carefully chosen to fulfill the intended function.

# Cleaning

For correct cleaning of the tap, wash it only with solvent-free soaps. absolutely avoid the use of detergents containing corrosive or acid substances (hydrochloric, acetic, phosphoric acid), abrasive sponges and swabs with metal wires, we recommend the use of a detergent with a neutral PH

## Quality

All LONDON BASIN COMPANY LTD products are 100% checked during the packaging process, ensuring their tightness and functionality.

#### Accessories

Replacement accessories are not included with this product.





### **Technical Characteristics**

Material: Br