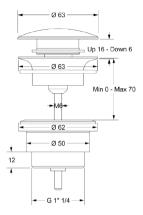

# **Technical Characteristics**

Material: Brass

Finishes: Brushed gold plated

### **Product Characteristics**

The materials used in the construction of this product have been carefully chosen to fulfill the intended function.

## Cleaning

For correct cleaning of the tap, wash it only with solvent-free soaps. absolutely avoid the use of detergents containing corrosive or acid substances (hydrochloric, acetic, phosphoric acid), abrasive sponges and swabs with metal wires, we recommend the use of a detergent with a neutral PH

## Quality

All LONDON BASIN COMPANY LTD products are 100% checked during the packaging process, ensuring their tightness and functionality.

#### Accessories

Replacement accessories are not included with this product.





### **Technical Characteristics**

Material: Brass

Finishes: Brushed gold plated

### **Product Characteristics**

The materials used in the construction of this product have been carefully chosen to fulfill the intended function.

## Cleaning

For correct cleaning of the tap, wash it only with solvent-free soaps. absolutely avoid the use of detergents containing corrosive or acid substances (hydrochloric, acetic, phosphoric acid), abrasive sponges and swabs with metal wires, we recommend the use of a detergent with a neutral PH.

## Quality

All LONDON BASIN COMPANY LTD products are 100% checked during the packaging process, ensuring their tightness and functionality.

#### Accessories

Replacement accessories are not included with this product.