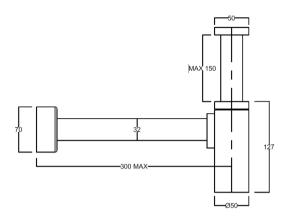

# **Technical Characteristics**

Material: Brass

Finishes: Brushed gold plated

### **Product Characteristics**

The materials used in the construction of this product have been carefully chosen to fulfill the intended function.

## Cleaning

For correct cleaning of the tap, wash it only with solvent-free soaps. absolutely avoid the use of detergents containing corrosive or acid substances (hydrochloric, acetic, phosphoric acid), abrasive sponges and swabs with metal wires, we recommend the use of a detergent with a neutral PH

## Quality

All LONDON BASIN COMPANY LTD products are 100% checked during the packaging process, ensuring their tightness and functionality.

#### Accessories

Replacement accessories are not included with this product.





### **Technical Characteristics**

Mat