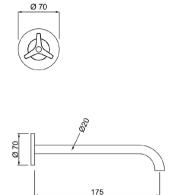

## **Technical Characteristics**

Material: Brass Finishes: Gold plated Flow Rate: 6 l/min.

#### **Product Characteristics**

The materials used in the construction of this product have been carefully chosen to fulfill the intended function.

## Cleaning

For correct cleaning of the tap, wash it only with solvent-free soaps. absolutely avoid the use of detergents containing corrosive or acid substances (hydrochloric, acetic, phosphoric acid), abrasive sponges and swabs with metal wires, we recommend the use of a detergent with a neutral PH.

# Quality

All LONDON BASIN COMPANY LTD products are 100% checked during the packaging process, ensuring their tightness and functionality.

#### Accessories

Replacement accessories are not included with this product.

## Components

Ceramic Headwo