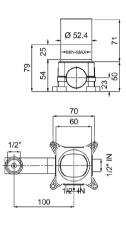

## **Technical Characteristics**

Material: Brass Finishes: Gold plated Flow Rate: 6 l/min.

#### **Product Characteristics**

The materials used in the construction of this product have been carefully chosen to fulfill the intended function.

## Cleaning

For correct cleaning of the tap, wash it only with solvent-free soaps. absolutely avoid the use of detergents containing corrosive or acid substances (hydrochloric, acetic, phosphoric acid), abrasive sponges and swabs with metal wires, we recommend the use of a detergent with a neutral PH.

# Quality

All LONDON BASIN COMPANY LTD products are 100% checked during the packaging process, ensuring their tightness and functionality.

#### Accessories

Replacement accessories are not included with this product.

## Components

Ceramic Head