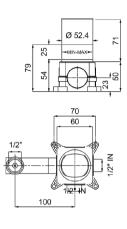

# **Technical Characteristics**

Material: Brass

Finishes: Brushed gold plated

Flow Rate: 6 l/min.

### Components

Ceramic Headworks:

- Recommended working pressure: 1-5 bar
- Recommended temperature: < = 90°C
- Life Cycle: > 200.000
- Ceramic: AL2 03

Aerator: M20X1