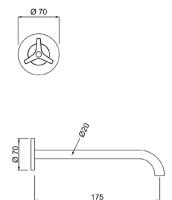

# **Technical Characteristics**

Material: Brass

Finishes: Brushed gold plated

Flow Rate: 6 l/min.

### Components

Ceramic Headworks:

- Recommended working pressure: 1-5 bar
- Recommended temperature: < = 90°C
- Life Cycle: > 200.000
- Ceramic: AL2 03

Aerator: M20X1