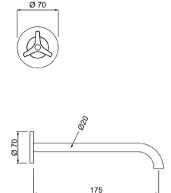

## **Technical Characteristics**

Material: Brass

Finishes: Brushed chrome plated

Flow Rate: 6 l/min.

#### Components

Ceramic Headworks:

- Recommended working pressure: 1-5 bar
- Recommended temperature: < = 90°C
- Life Cycle: > 200.000
- Ceramic: AL2 03

Aerator: M20X1