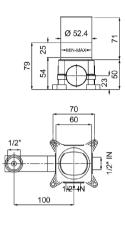

## **Technical Characteristics**

Material: Brass

Finishes: Brushed chrome plated

Flow Rate: 6 l/min.

#### Components

Ceramic Headworks:

- Recommended working pressure: 1-5 bar
- Recommended temperature: < = 90°C
- Life Cycle: > 200.000
- Ceramic: AL2 03

Aerator: M20X1