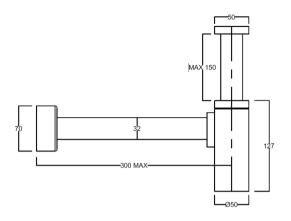

# JASPER BOTTLE TRAP

### **Technical Characteristics**

Material: Brass

Finishes: Brushed chrome plated