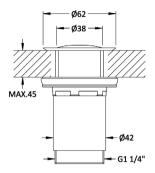

## UNSLOTTED WASTE



# **Technical Characteristics**

Material: Brass

### **Product Characteristics**

The materials used in the construction of this product have been carefully chosen to fulfill the intended function.

# Cleaning

Normal cleaning should only be done with mild liquid soap in warm water.

Do not use disinfectant products that contain alcohol, ammonia, phosphoric or, acetic acids.

### Quality

All LONDON BASIN COMPANY LTD products are 100% checked during the packaging process, ensuring their tightness and functionality.

#### Accessories

Replacement accessories are not included with this product.